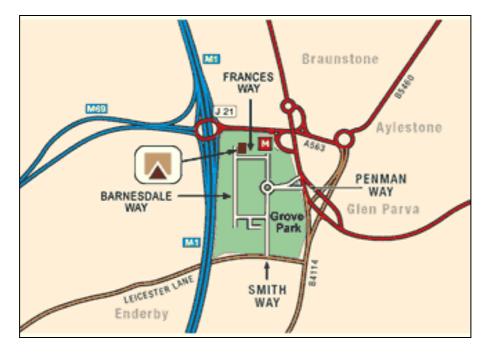

## From Junction 21 of the M1 take the A563 towards Leicester.

Immediately take the first exit to the left (towards the Hilton Hotel) and follow the road under the bridge and round to the left. At the roundabout take the first left, (A563 Lubbesthorpe Way).

Stay in the second lane and then cross to the central slip road and turn right (at the traffic lights) into Grove Park. At the roundabout turn right. Take the first turning on the left into Frances Way. You will see the MyHomeMove building on your right, next to the Marriot Hotel.

## Travelling from the North on the Leicester ring road

Proceed South onto the A563 Lubbesthorpe Way. Proceed past the signpost to the M1/M69 and follow the directions above.

## Travelling from the South on the Leicester ring road

Follow the Leicester ring road onto the A563 Lubbesthorpe Way crossing the B4114 Narborough Road. Take the first left on to Penman Way which is the entrance to Grove Park. Once on Penman Way follow the directions above.

MyHomeMove, Frances Way, Grove Park, Enderby, Leicester, LE19 1SH Tel: 0845 234 0230